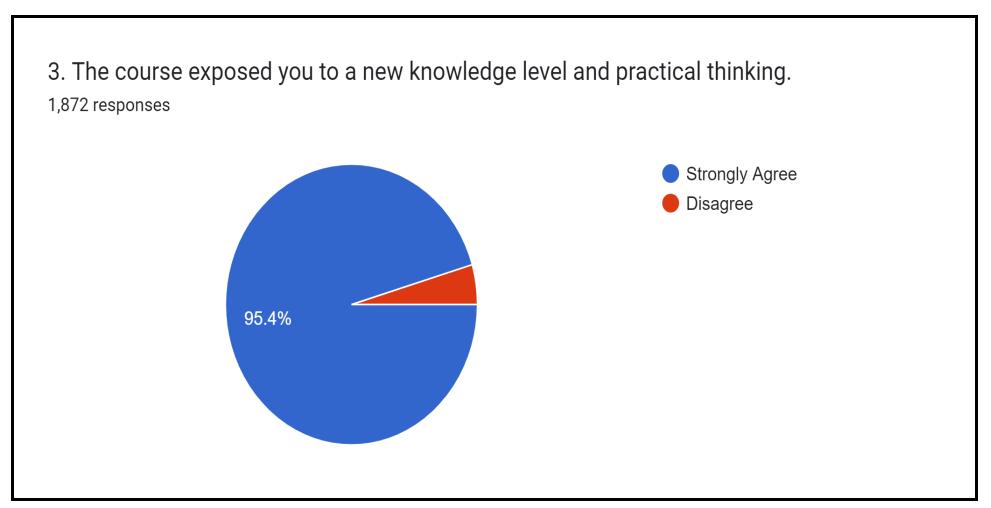

### **Key Indicator – 1.3 CURRICULUM ENRICHMENT**

1.3.2 Number of certificate/value added courses/Diploma Programmes offered by the institutions and online courses of MOOCs, SWAYAM/e-PG Pathshala/ NPTEL and other recognized platforms (without repeat count) where the students of the institution have enrolled and successfully completed during the last five years.