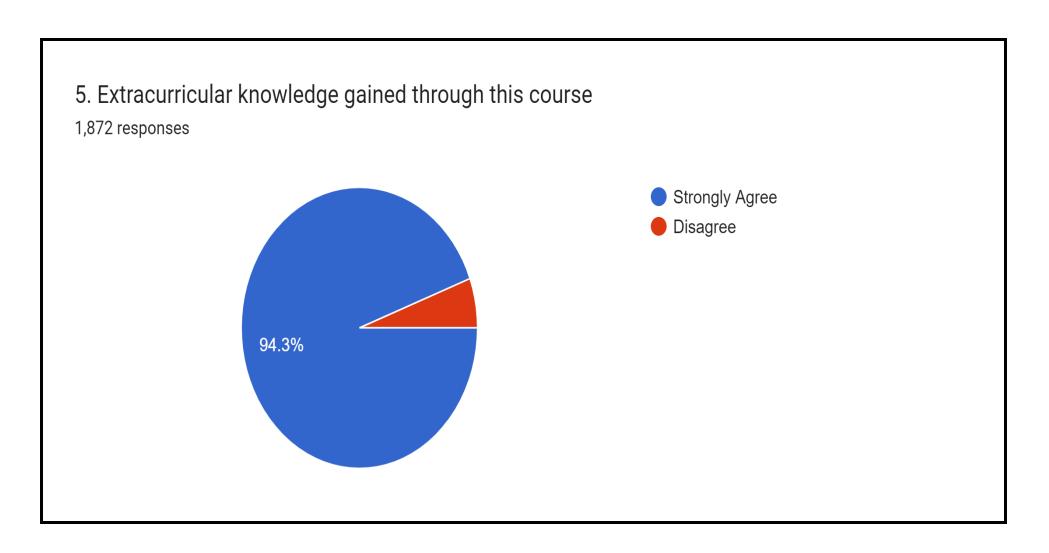

### **Key Indicator – 1.3 CURRICULUM ENRICHMENT**

1.3.2 Number of certificate/value added courses/Diploma Programmes offered by the institutions and online courses of MOOCs, SWAYAM/e-PG Pathshala/ NPTEL and other recognized platforms (without repeat count) where the students of the institution have enrolled and successfully completed during the last five years.