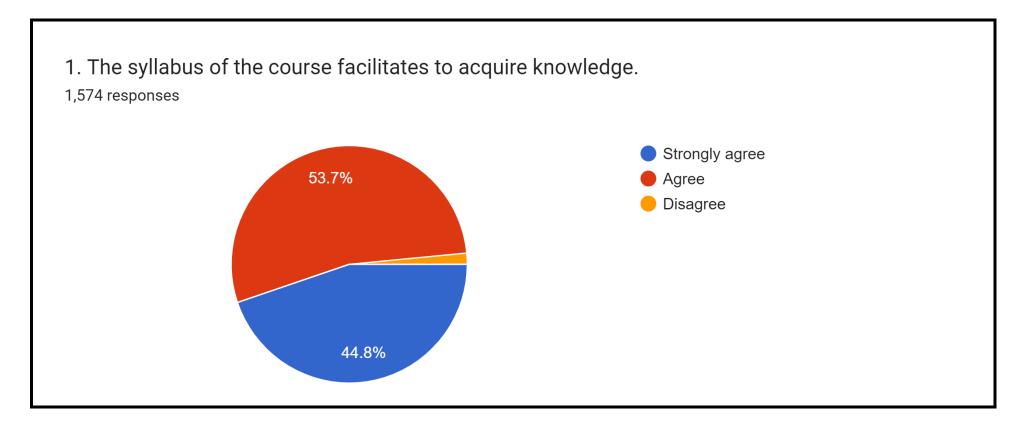

### **Key Indicator – 1.3 CURRICULUM ENRICHMENT**

1.3.2 Number of certificate/value added courses/Diploma Programmes offered by the institutions and online courses of MOOCs, SWAYAM/e-PG Pathshala/ NPTEL and other recognized platforms (without repeat count) where the students of the institution have enrolled and successfully completed during the last five years.