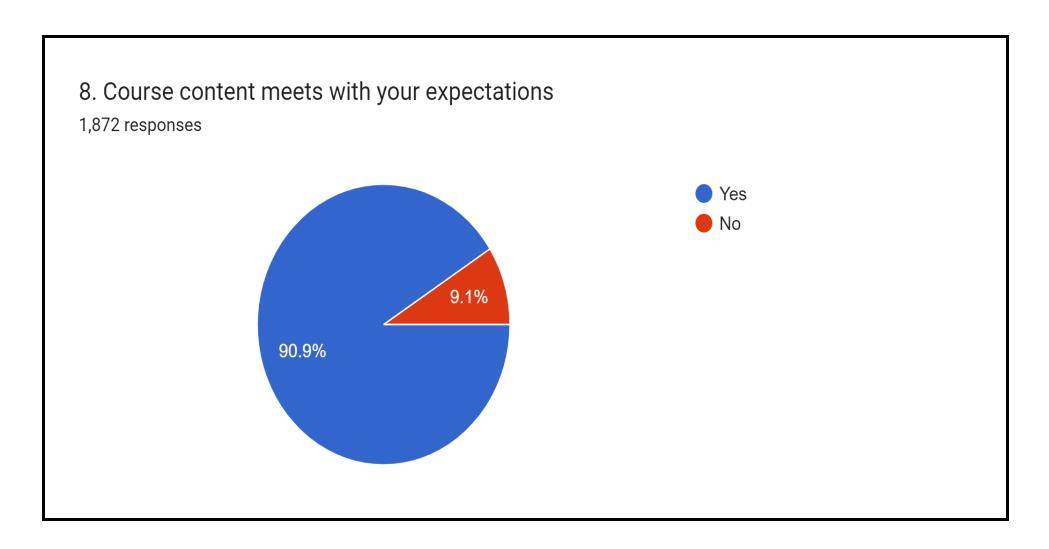

#### **CRITERION I**

| NAME OF THE<br>STUDENT | REGISTER<br>NUMBER | DEPARTMENT           | CLASS                    | NAME OF THE<br>COURSE       | The syllabus<br>of the course<br>facilitates to<br>acquire<br>knowledge. | 2. The course<br>is helpful to<br>enhance the<br>professional<br>skills. | 3. The course<br>exposed you to<br>a new knowledge<br>level<br>and practical<br>thinking. | 4. The course<br>material<br>was properly<br>handed out. | 5.<br>Extracurricular<br>knowledge<br>gained through<br>this<br>course | 6. The<br>learning<br>experience<br>you<br>had in this<br>course was<br>satisfactory | 7.The lectures were clear and easy to understand. | 8. Course<br>content<br>meets with<br>your<br>expectation<br>s | entrepreneur | course<br>enhances<br>the life |
|------------------------|--------------------|----------------------|--------------------------|-----------------------------|--------------------------------------------------------------------------|--------------------------------------------------------------------------|-------------------------------------------------------------------------------------------|----------------------------------------------------------|------------------------------------------------------------------------|--------------------------------------------------------------------------------------|---------------------------------------------------|----------------------------------------------------------------|--------------|--------------------------------|
| Raha Maithilee .G      | 22111161 C         | Commerce             | II-b.com -commerce       | Commerce                    | Strongly agree                                                           | Agree                                                                    | Agree                                                                                     | Strongly agree                                           | Strongly agree                                                         | Yes                                                                                  | Yes                                               | Yes                                                            | Yes          | Yes                            |
| Jeevitha.S             | 23125017 B         | Ssc.computer science | 1st bsv. Cs with cogniti | domestic Electrical system  | Agree                                                                    | Agree                                                                    | Agree                                                                                     | Agree                                                    | Agree                                                                  | Yes                                                                                  | Yes                                               | Yes                                                            | Yes          | Yes                            |
| DAYANA SELSIYA.F       | 23122014           | Computer Application | 1-BCA                    | e-content                   | Agree                                                                    | Agree                                                                    | Strongly agree                                                                            | Agree                                                    | Strongly agree                                                         | Yes                                                                                  | Yes                                               | Yes                                                            | Yes          | Yes                            |
| Harini.N               | 23111054 C         | Commerce             | I B.com                  | Hair style                  | Strongly agree                                                           | Strongly agree                                                           | Strongly agree                                                                            | Strongly agree                                           | Strongly agree                                                         | Yes                                                                                  | Yes                                               | Yes                                                            | Yes          | Yes                            |
| L.karthikai selvi      | 23111082 C         | Commerce             | I B.com -B               | Hygienic                    | Agree                                                                    | Strongly agree                                                           | Agree                                                                                     | Agree                                                    | Strongly agree                                                         | Yes                                                                                  | Yes                                               | No                                                             | Yes          | Yes                            |
| P.Risabavarthini       | 22125023 C         | Computer science     | II- B.Sc computer scien  | Suvadiyal                   | Strongly agree                                                           | Agree                                                                    | Agree                                                                                     | Agree                                                    | Disagree                                                               | Yes                                                                                  | Yes                                               | Yes                                                            | Yes          | Yes                            |
| S. Dharanni            | 22125004 C         | COMPUTER SCIENC      | IIBSC CSc with Cogniti   | Suvadiyal                   | Agree                                                                    | Agree                                                                    | Strongly agree                                                                            | Strongly agree                                           | Strongly agree                                                         | Yes                                                                                  | Yes                                               | Yes                                                            | Yes          | Yes                            |
| Sasmita K              | 22125026 C         | Computer science     | IIBSC CSc with Cogniti   | Suvadiyal                   | Strongly agree                                                           | Strongly agree                                                           | Strongly agree                                                                            | Strongly agree                                           | Strongly agree                                                         | Yes                                                                                  | Yes                                               | Yes                                                            | No           | Yes                            |
| K. Nivetha             | 22122047 E         | BCA                  | II-BCA -B                | Web development             | Agree                                                                    | Strongly agree                                                           | Agree                                                                                     | Agree                                                    | Agree                                                                  | Yes                                                                                  | Yes                                               | Yes                                                            | Yes          | Yes                            |
| 1 R.KOWSALYA           | 21122023 E         | BCA-III              | III- BCA(COMPUTER A      | WEB PAGE DEVELOPME          | Strongly agree                                                           | Strongly agree                                                           | Strongly agree                                                                            | Strongly agree                                           | Strongly agree                                                         | Yes                                                                                  | Yes                                               | Yes                                                            | Yes          | Yes                            |
| 2 A.Dhanushri          | 21120007 E         | Ssc biotechnology    | 3 Rd bsc biotechnology   | 1.mushroom cultivation      | Agree                                                                    | Agree                                                                    | Agree                                                                                     | Agree                                                    | Agree                                                                  | Yes                                                                                  | Yes                                               | Yes                                                            | Yes          | Yes                            |
| SANTHIYA.S             | 23112050 C         | Commerce             | l b.com ca               | 3D print and IOD            | Strongly agree                                                           | Strongly agree                                                           | Agree                                                                                     | Strongly agree                                           | Agree                                                                  | Yes                                                                                  | Yes                                               | Yes                                                            | Yes          | Yes                            |
| 4 AARADHANA. M         | 23112001 C         | COMMERCE             | I-B. Com(CA)             | 3D printer and IOT          | Strongly agree                                                           | Strongly agree                                                           | Agree                                                                                     | Strongly agree                                           | Agree                                                                  | Yes                                                                                  | Yes                                               | Yes                                                            | Yes          | Yes                            |
| 5 VIVEKA K             | 23112065 C         | COMMERCE             | I - B.COM (CA)           | 3D PRINTING                 | Agree                                                                    | Agree                                                                    | Agree                                                                                     | Agree                                                    | Agree                                                                  | Yes                                                                                  | Yes                                               | Yes                                                            | No           | No                             |
| P.Hemalatha            | 22123022 B         | sc Information Tech  | llnd b.sc it             | 3D printing and IOT         | Agree                                                                    | Agree                                                                    | Agree                                                                                     | Agree                                                    | Agree                                                                  | Yes                                                                                  | Yes                                               | Yes                                                            | Yes          | Yes                            |
| 7 Rakshatha k          | 22111163 B         | 3. Com               | 2nd b. Com               | 3d printing and IOT         | Strongly agree                                                           | Strongly agree                                                           | Strongly agree                                                                            | Strongly agree                                           | Agree                                                                  | Yes                                                                                  | Yes                                               | Yes                                                            | Yes          | Yes                            |
| HARINI.A               | 22111263 C         | COMMERCE             | II-B.COM C               | 3D PRINTING AND IOT TE      |                                                                          | Agree                                                                    | Agree                                                                                     | Agree                                                    | Agree                                                                  | Yes                                                                                  | Yes                                               | Yes                                                            | Yes          | No                             |
| 9 Swathi C K           | 22116026 N         | Mathematics          | II - B.Sc.Maths          | 3D Printing and loT Technic | Agree                                                                    | Agree                                                                    | Agree                                                                                     | Agree                                                    | Agree                                                                  | Yes                                                                                  | Yes                                               | Yes                                                            | Yes          | Yes                            |
| SOBIA K                | 23112054 B         | Bcom. Ca             | I. Bcom. Ca              | 3D printing and loT Techniq | Strongly agree                                                           | Agree                                                                    | Strongly agree                                                                            | Agree                                                    | Agree                                                                  | Yes                                                                                  | Yes                                               | Yes                                                            | Yes          | Yes                            |
| 1 JANANI. S            | 23112020 C         | COMMERCE             | I - B. COM(CA)           | Aari                        | Strongly agree                                                           | Strongly agree                                                           | Strongly agree                                                                            | Strongly agree                                           | Strongly agree                                                         | Yes                                                                                  | Yes                                               | Yes                                                            | Yes          | Yes                            |
| 2 Jenifer.A            | 23101005 B         | BA.Tamil             | First BA.tamil           | Aari                        | Agree                                                                    | Agree                                                                    | Agree                                                                                     | Agree                                                    | Agree                                                                  | Yes                                                                                  | No                                                | Yes                                                            | Yes          | Yes                            |
| Pappy Priscilla E      | 23116011 E         | 3.sc Mathematics     | 1 BSc mathematics        | Aari and embroidery         | Strongly agree                                                           | Agree                                                                    | Agree                                                                                     | Agree                                                    | Agree                                                                  | Yes                                                                                  | Yes                                               | Yes                                                            | Yes          | Yes                            |
| 4 K.Nivetha            | 21121040 C         | Computer science     | III B.SC COMPUTER S      | Aari and embroidery         | Agree                                                                    | Agree                                                                    | Agree                                                                                     | Agree                                                    | Agree                                                                  | No                                                                                   | Yes                                               | No                                                             | Yes          | Yes                            |
| R Santhiya             | 23111152 C         | Commerce             | I b.com D                | Aari and embroidery         | Agree                                                                    | Agree                                                                    | Agree                                                                                     | Agree                                                    | Agree                                                                  | Yes                                                                                  | Yes                                               | Yes                                                            | Yes          | Yes                            |
| 6 Vimala Devi G        | 23116017 E         | 3.sc Mathematics     | 1 Bsc mathematics        | Aari and Embroidery         | Strongly agree                                                           | Agree                                                                    | Agree                                                                                     | Agree                                                    | Agree                                                                  | Yes                                                                                  | Yes                                               | Yes                                                            | Yes          | Yes                            |
| 7 Amirtha C            | 22104068 B         | BBA                  | II-BBA                   | Aari work                   | Agree                                                                    | Agree                                                                    | Agree                                                                                     | Agree                                                    | Agree                                                                  | Yes                                                                                  | Yes                                               | Yes                                                            | Yes          | Yes                            |
| Menaka. S              | 21116028 M         | Nathematics          | III-B. Sc MATHS          | Aari work                   | Agree                                                                    | Agree                                                                    | Agree                                                                                     | Agree                                                    | Agree                                                                  | Yes                                                                                  | No                                                | No                                                             | Yes          | Yes                            |