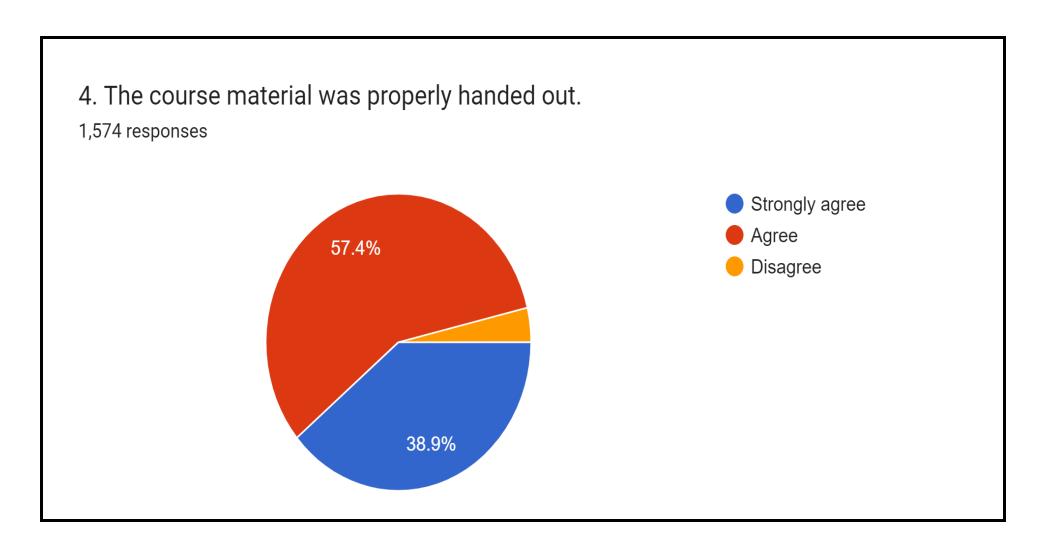

#### **CRITERION I**

| NAME OF THE<br>STUDENT | REGISTER<br>NUMBER | DEPARTMENT           | CLASS                    | NAME OF THE<br>COURSE       | The syllabus<br>of the course<br>facilitates to<br>acquire<br>knowledge. | 2. The course<br>is helpful to<br>enhance the<br>professional<br>skills. | 3. The course<br>exposed you to<br>a new knowledge<br>level<br>and practical<br>thinking. | 4. The course<br>material<br>was properly<br>handed out. | 5.<br>Extracurricular<br>knowledge<br>gained through<br>this<br>course | 6. The<br>learning<br>experience<br>you<br>had in this<br>course was<br>satisfactory | 7.The lectures were clear and easy to understand. | 8. Course<br>content<br>meets with<br>your<br>expectation<br>s | entrepreneur | course<br>enhances<br>the life |
|------------------------|--------------------|----------------------|--------------------------|-----------------------------|--------------------------------------------------------------------------|--------------------------------------------------------------------------|-------------------------------------------------------------------------------------------|----------------------------------------------------------|------------------------------------------------------------------------|--------------------------------------------------------------------------------------|---------------------------------------------------|----------------------------------------------------------------|--------------|--------------------------------|
| Raha Maithilee .G      | 22111161 C         | Commerce             | II-b.com -commerce       | Commerce                    | Strongly agree                                                           | Agree                                                                    | Agree                                                                                     | Strongly agree                                           | Strongly agree                                                         | Yes                                                                                  | Yes                                               | Yes                                                            | Yes          | Yes                            |
| Jeevitha.S             | 23125017 B         | Ssc.computer science | 1st bsv. Cs with cogniti | domestic Electrical system  | Agree                                                                    | Agree                                                                    | Agree                                                                                     | Agree                                                    | Agree                                                                  | Yes                                                                                  | Yes                                               | Yes                                                            | Yes          | Yes                            |
| DAYANA SELSIYA.F       | 23122014           | Computer Application | 1-BCA                    | e-content                   | Agree                                                                    | Agree                                                                    | Strongly agree                                                                            | Agree                                                    | Strongly agree                                                         | Yes                                                                                  | Yes                                               | Yes                                                            | Yes          | Yes                            |
| Harini.N               | 23111054 C         | Commerce             | I B.com                  | Hair style                  | Strongly agree                                                           | Strongly agree                                                           | Strongly agree                                                                            | Strongly agree                                           | Strongly agree                                                         | Yes                                                                                  | Yes                                               | Yes                                                            | Yes          | Yes                            |
| L.karthikai selvi      | 23111082 C         | Commerce             | I B.com -B               | Hygienic                    | Agree                                                                    | Strongly agree                                                           | Agree                                                                                     | Agree                                                    | Strongly agree                                                         | Yes                                                                                  | Yes                                               | No                                                             | Yes          | Yes                            |
| P.Risabavarthini       | 22125023 C         | Computer science     | II- B.Sc computer scien  | Suvadiyal                   | Strongly agree                                                           | Agree                                                                    | Agree                                                                                     | Agree                                                    | Disagree                                                               | Yes                                                                                  | Yes                                               | Yes                                                            | Yes          | Yes                            |
| S. Dharanni            | 22125004 C         | COMPUTER SCIENC      | IIBSC CSc with Cogniti   | Suvadiyal                   | Agree                                                                    | Agree                                                                    | Strongly agree                                                                            | Strongly agree                                           | Strongly agree                                                         | Yes                                                                                  | Yes                                               | Yes                                                            | Yes          | Yes                            |
| Sasmita K              | 22125026 C         | Computer science     | IIBSC CSc with Cogniti   | Suvadiyal                   | Strongly agree                                                           | Strongly agree                                                           | Strongly agree                                                                            | Strongly agree                                           | Strongly agree                                                         | Yes                                                                                  | Yes                                               | Yes                                                            | No           | Yes                            |
| K. Nivetha             | 22122047 E         | BCA                  | II-BCA -B                | Web development             | Agree                                                                    | Strongly agree                                                           | Agree                                                                                     | Agree                                                    | Agree                                                                  | Yes                                                                                  | Yes                                               | Yes                                                            | Yes          | Yes                            |
| 1 R.KOWSALYA           | 21122023 E         | BCA-III              | III- BCA(COMPUTER A      | WEB PAGE DEVELOPME          | Strongly agree                                                           | Strongly agree                                                           | Strongly agree                                                                            | Strongly agree                                           | Strongly agree                                                         | Yes                                                                                  | Yes                                               | Yes                                                            | Yes          | Yes                            |
| 2 A.Dhanushri          | 21120007 E         | Ssc biotechnology    | 3 Rd bsc biotechnology   | 1.mushroom cultivation      | Agree                                                                    | Agree                                                                    | Agree                                                                                     | Agree                                                    | Agree                                                                  | Yes                                                                                  | Yes                                               | Yes                                                            | Yes          | Yes                            |
| SANTHIYA.S             | 23112050 C         | Commerce             | l b.com ca               | 3D print and IOD            | Strongly agree                                                           | Strongly agree                                                           | Agree                                                                                     | Strongly agree                                           | Agree                                                                  | Yes                                                                                  | Yes                                               | Yes                                                            | Yes          | Yes                            |
| 4 AARADHANA. M         | 23112001 C         | COMMERCE             | I-B. Com(CA)             | 3D printer and IOT          | Strongly agree                                                           | Strongly agree                                                           | Agree                                                                                     | Strongly agree                                           | Agree                                                                  | Yes                                                                                  | Yes                                               | Yes                                                            | Yes          | Yes                            |
| 5 VIVEKA K             | 23112065 C         | COMMERCE             | I - B.COM (CA)           | 3D PRINTING                 | Agree                                                                    | Agree                                                                    | Agree                                                                                     | Agree                                                    | Agree                                                                  | Yes                                                                                  | Yes                                               | Yes                                                            | No           | No                             |
| P.Hemalatha            | 22123022 B         | sc Information Tech  | llnd b.sc it             | 3D printing and IOT         | Agree                                                                    | Agree                                                                    | Agree                                                                                     | Agree                                                    | Agree                                                                  | Yes                                                                                  | Yes                                               | Yes                                                            | Yes          | Yes                            |
| 7 Rakshatha k          | 22111163 B         | 3. Com               | 2nd b. Com               | 3d printing and IOT         | Strongly agree                                                           | Strongly agree                                                           | Strongly agree                                                                            | Strongly agree                                           | Agree                                                                  | Yes                                                                                  | Yes                                               | Yes                                                            | Yes          | Yes                            |
| HARINI.A               | 22111263 C         | COMMERCE             | II-B.COM C               | 3D PRINTING AND IOT TE      |                                                                          | Agree                                                                    | Agree                                                                                     | Agree                                                    | Agree                                                                  | Yes                                                                                  | Yes                                               | Yes                                                            | Yes          | No                             |
| 9 Swathi C K           | 22116026 N         | Mathematics          | II - B.Sc.Maths          | 3D Printing and loT Technic | Agree                                                                    | Agree                                                                    | Agree                                                                                     | Agree                                                    | Agree                                                                  | Yes                                                                                  | Yes                                               | Yes                                                            | Yes          | Yes                            |
| SOBIA K                | 23112054 B         | Bcom. Ca             | I. Bcom. Ca              | 3D printing and loT Techniq | Strongly agree                                                           | Agree                                                                    | Strongly agree                                                                            | Agree                                                    | Agree                                                                  | Yes                                                                                  | Yes                                               | Yes                                                            | Yes          | Yes                            |
| 1 JANANI. S            | 23112020 C         | COMMERCE             | I - B. COM(CA)           | Aari                        | Strongly agree                                                           | Strongly agree                                                           | Strongly agree                                                                            | Strongly agree                                           | Strongly agree                                                         | Yes                                                                                  | Yes                                               | Yes                                                            | Yes          | Yes                            |
| 2 Jenifer.A            | 23101005 B         | BA.Tamil             | First BA.tamil           | Aari                        | Agree                                                                    | Agree                                                                    | Agree                                                                                     | Agree                                                    | Agree                                                                  | Yes                                                                                  | No                                                | Yes                                                            | Yes          | Yes                            |
| Pappy Priscilla E      | 23116011 E         | 3.sc Mathematics     | 1 BSc mathematics        | Aari and embroidery         | Strongly agree                                                           | Agree                                                                    | Agree                                                                                     | Agree                                                    | Agree                                                                  | Yes                                                                                  | Yes                                               | Yes                                                            | Yes          | Yes                            |
| 4 K.Nivetha            | 21121040 C         | Computer science     | III B.SC COMPUTER S      | Aari and embroidery         | Agree                                                                    | Agree                                                                    | Agree                                                                                     | Agree                                                    | Agree                                                                  | No                                                                                   | Yes                                               | No                                                             | Yes          | Yes                            |
| R Santhiya             | 23111152 C         | Commerce             | I b.com D                | Aari and embroidery         | Agree                                                                    | Agree                                                                    | Agree                                                                                     | Agree                                                    | Agree                                                                  | Yes                                                                                  | Yes                                               | Yes                                                            | Yes          | Yes                            |
| 6 Vimala Devi G        | 23116017 E         | 3.sc Mathematics     | 1 Bsc mathematics        | Aari and Embroidery         | Strongly agree                                                           | Agree                                                                    | Agree                                                                                     | Agree                                                    | Agree                                                                  | Yes                                                                                  | Yes                                               | Yes                                                            | Yes          | Yes                            |
| 7 Amirtha C            | 22104068 B         | BBA                  | II-BBA                   | Aari work                   | Agree                                                                    | Agree                                                                    | Agree                                                                                     | Agree                                                    | Agree                                                                  | Yes                                                                                  | Yes                                               | Yes                                                            | Yes          | Yes                            |
| Menaka. S              | 21116028 M         | Nathematics          | III-B. Sc MATHS          | Aari work                   | Agree                                                                    | Agree                                                                    | Agree                                                                                     | Agree                                                    | Agree                                                                  | Yes                                                                                  | No                                                | No                                                             | Yes          | Yes                            |