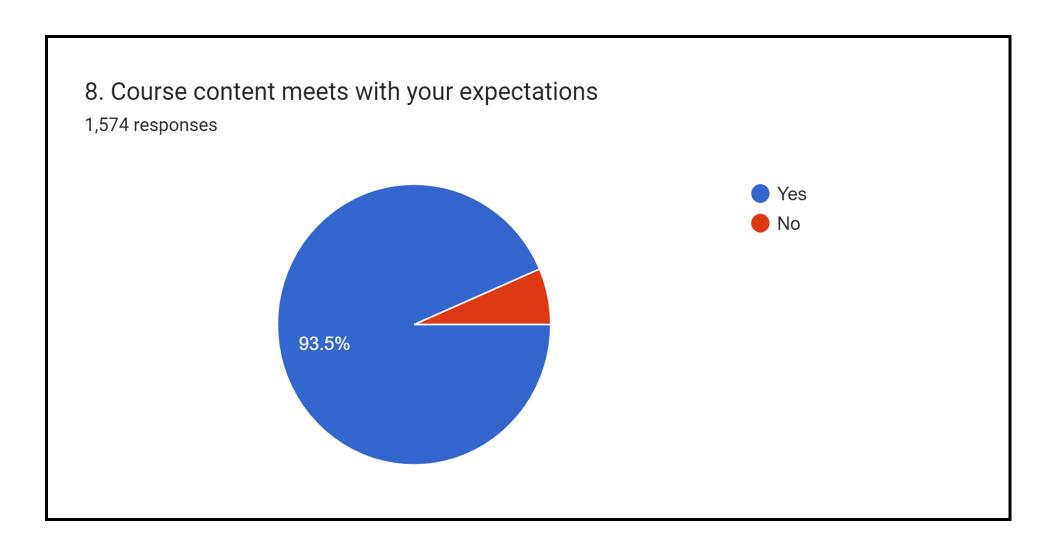

#### **CRITERION I**

| NAME OF THE<br>STUDENT | REGISTER<br>NUMBER | DEPARTMENT           | CLASS                    | NAME OF THE<br>COURSE       | The syllabus<br>of the course<br>facilitates to<br>acquire<br>knowledge. | 2. The course<br>is helpful to<br>enhance the<br>professional<br>skills. | 3. The course<br>exposed you to<br>a new knowledge<br>level<br>and practical<br>thinking. | 4. The course<br>material<br>was properly<br>handed out. | 5.<br>Extracurricular<br>knowledge<br>gained through<br>this<br>course | 6. The<br>learning<br>experience<br>you<br>had in this<br>course was<br>satisfactory | 7.The lectures were clear and easy to understand. | 8. Course<br>content<br>meets with<br>your<br>expectation<br>s | entrepreneur | course<br>enhances<br>the life |
|------------------------|--------------------|----------------------|--------------------------|-----------------------------|--------------------------------------------------------------------------|--------------------------------------------------------------------------|-------------------------------------------------------------------------------------------|----------------------------------------------------------|------------------------------------------------------------------------|--------------------------------------------------------------------------------------|---------------------------------------------------|----------------------------------------------------------------|--------------|--------------------------------|
| Raha Maithilee .G      | 22111161 C         | Commerce             | II-b.com -commerce       | Commerce                    | Strongly agree                                                           | Agree                                                                    | Agree                                                                                     | Strongly agree                                           | Strongly agree                                                         | Yes                                                                                  | Yes                                               | Yes                                                            | Yes          | Yes                            |
| Jeevitha.S             | 23125017 B         | Ssc.computer science | 1st bsv. Cs with cogniti | domestic Electrical system  | Agree                                                                    | Agree                                                                    | Agree                                                                                     | Agree                                                    | Agree                                                                  | Yes                                                                                  | Yes                                               | Yes                                                            | Yes          | Yes                            |
| DAYANA SELSIYA.F       | 23122014           | Computer Application | 1-BCA                    | e-content                   | Agree                                                                    | Agree                                                                    | Strongly agree                                                                            | Agree                                                    | Strongly agree                                                         | Yes                                                                                  | Yes                                               | Yes                                                            | Yes          | Yes                            |
| Harini.N               | 23111054 C         | Commerce             | I B.com                  | Hair style                  | Strongly agree                                                           | Strongly agree                                                           | Strongly agree                                                                            | Strongly agree                                           | Strongly agree                                                         | Yes                                                                                  | Yes                                               | Yes                                                            | Yes          | Yes                            |
| L.karthikai selvi      | 23111082 C         | Commerce             | I B.com -B               | Hygienic                    | Agree                                                                    | Strongly agree                                                           | Agree                                                                                     | Agree                                                    | Strongly agree                                                         | Yes                                                                                  | Yes                                               | No                                                             | Yes          | Yes                            |
| P.Risabavarthini       | 22125023 C         | Computer science     | II- B.Sc computer scien  | Suvadiyal                   | Strongly agree                                                           | Agree                                                                    | Agree                                                                                     | Agree                                                    | Disagree                                                               | Yes                                                                                  | Yes                                               | Yes                                                            | Yes          | Yes                            |
| S. Dharanni            | 22125004 C         | COMPUTER SCIENC      | IIBSC CSc with Cogniti   | Suvadiyal                   | Agree                                                                    | Agree                                                                    | Strongly agree                                                                            | Strongly agree                                           | Strongly agree                                                         | Yes                                                                                  | Yes                                               | Yes                                                            | Yes          | Yes                            |
| Sasmita K              | 22125026 C         | Computer science     | IIBSC CSc with Cogniti   | Suvadiyal                   | Strongly agree                                                           | Strongly agree                                                           | Strongly agree                                                                            | Strongly agree                                           | Strongly agree                                                         | Yes                                                                                  | Yes                                               | Yes                                                            | No           | Yes                            |
| K. Nivetha             | 22122047 E         | BCA                  | II-BCA -B                | Web development             | Agree                                                                    | Strongly agree                                                           | Agree                                                                                     | Agree                                                    | Agree                                                                  | Yes                                                                                  | Yes                                               | Yes                                                            | Yes          | Yes                            |
| 1 R.KOWSALYA           | 21122023 E         | BCA-III              | III- BCA(COMPUTER A      | WEB PAGE DEVELOPME          | Strongly agree                                                           | Strongly agree                                                           | Strongly agree                                                                            | Strongly agree                                           | Strongly agree                                                         | Yes                                                                                  | Yes                                               | Yes                                                            | Yes          | Yes                            |
| 2 A.Dhanushri          | 21120007 E         | Ssc biotechnology    | 3 Rd bsc biotechnology   | 1.mushroom cultivation      | Agree                                                                    | Agree                                                                    | Agree                                                                                     | Agree                                                    | Agree                                                                  | Yes                                                                                  | Yes                                               | Yes                                                            | Yes          | Yes                            |
| SANTHIYA.S             | 23112050 C         | Commerce             | l b.com ca               | 3D print and IOD            | Strongly agree                                                           | Strongly agree                                                           | Agree                                                                                     | Strongly agree                                           | Agree                                                                  | Yes                                                                                  | Yes                                               | Yes                                                            | Yes          | Yes                            |
| 4 AARADHANA. M         | 23112001 C         | COMMERCE             | I-B. Com(CA)             | 3D printer and IOT          | Strongly agree                                                           | Strongly agree                                                           | Agree                                                                                     | Strongly agree                                           | Agree                                                                  | Yes                                                                                  | Yes                                               | Yes                                                            | Yes          | Yes                            |
| 5 VIVEKA K             | 23112065 C         | COMMERCE             | I - B.COM (CA)           | 3D PRINTING                 | Agree                                                                    | Agree                                                                    | Agree                                                                                     | Agree                                                    | Agree                                                                  | Yes                                                                                  | Yes                                               | Yes                                                            | No           | No                             |
| P.Hemalatha            | 22123022 B         | sc Information Tech  | llnd b.sc it             | 3D printing and IOT         | Agree                                                                    | Agree                                                                    | Agree                                                                                     | Agree                                                    | Agree                                                                  | Yes                                                                                  | Yes                                               | Yes                                                            | Yes          | Yes                            |
| 7 Rakshatha k          | 22111163 B         | 3. Com               | 2nd b. Com               | 3d printing and IOT         | Strongly agree                                                           | Strongly agree                                                           | Strongly agree                                                                            | Strongly agree                                           | Agree                                                                  | Yes                                                                                  | Yes                                               | Yes                                                            | Yes          | Yes                            |
| HARINI.A               | 22111263 C         | COMMERCE             | II-B.COM C               | 3D PRINTING AND IOT TE      |                                                                          | Agree                                                                    | Agree                                                                                     | Agree                                                    | Agree                                                                  | Yes                                                                                  | Yes                                               | Yes                                                            | Yes          | No                             |
| 9 Swathi C K           | 22116026 N         | Mathematics          | II - B.Sc.Maths          | 3D Printing and loT Technic | Agree                                                                    | Agree                                                                    | Agree                                                                                     | Agree                                                    | Agree                                                                  | Yes                                                                                  | Yes                                               | Yes                                                            | Yes          | Yes                            |
| SOBIA K                | 23112054 B         | Bcom. Ca             | I. Bcom. Ca              | 3D printing and loT Techniq | Strongly agree                                                           | Agree                                                                    | Strongly agree                                                                            | Agree                                                    | Agree                                                                  | Yes                                                                                  | Yes                                               | Yes                                                            | Yes          | Yes                            |
| 1 JANANI. S            | 23112020 C         | COMMERCE             | I - B. COM(CA)           | Aari                        | Strongly agree                                                           | Strongly agree                                                           | Strongly agree                                                                            | Strongly agree                                           | Strongly agree                                                         | Yes                                                                                  | Yes                                               | Yes                                                            | Yes          | Yes                            |
| 2 Jenifer.A            | 23101005 B         | BA.Tamil             | First BA.tamil           | Aari                        | Agree                                                                    | Agree                                                                    | Agree                                                                                     | Agree                                                    | Agree                                                                  | Yes                                                                                  | No                                                | Yes                                                            | Yes          | Yes                            |
| Pappy Priscilla E      | 23116011 E         | 3.sc Mathematics     | 1 BSc mathematics        | Aari and embroidery         | Strongly agree                                                           | Agree                                                                    | Agree                                                                                     | Agree                                                    | Agree                                                                  | Yes                                                                                  | Yes                                               | Yes                                                            | Yes          | Yes                            |
| 4 K.Nivetha            | 21121040 C         | Computer science     | III B.SC COMPUTER S      | Aari and embroidery         | Agree                                                                    | Agree                                                                    | Agree                                                                                     | Agree                                                    | Agree                                                                  | No                                                                                   | Yes                                               | No                                                             | Yes          | Yes                            |
| R Santhiya             | 23111152 C         | Commerce             | I b.com D                | Aari and embroidery         | Agree                                                                    | Agree                                                                    | Agree                                                                                     | Agree                                                    | Agree                                                                  | Yes                                                                                  | Yes                                               | Yes                                                            | Yes          | Yes                            |
| 6 Vimala Devi G        | 23116017 E         | 3.sc Mathematics     | 1 Bsc mathematics        | Aari and Embroidery         | Strongly agree                                                           | Agree                                                                    | Agree                                                                                     | Agree                                                    | Agree                                                                  | Yes                                                                                  | Yes                                               | Yes                                                            | Yes          | Yes                            |
| 7 Amirtha C            | 22104068 B         | BBA                  | II-BBA                   | Aari work                   | Agree                                                                    | Agree                                                                    | Agree                                                                                     | Agree                                                    | Agree                                                                  | Yes                                                                                  | Yes                                               | Yes                                                            | Yes          | Yes                            |
| Menaka. S              | 21116028 M         | Nathematics          | III-B. Sc MATHS          | Aari work                   | Agree                                                                    | Agree                                                                    | Agree                                                                                     | Agree                                                    | Agree                                                                  | Yes                                                                                  | No                                                | No                                                             | Yes          | Yes                            |