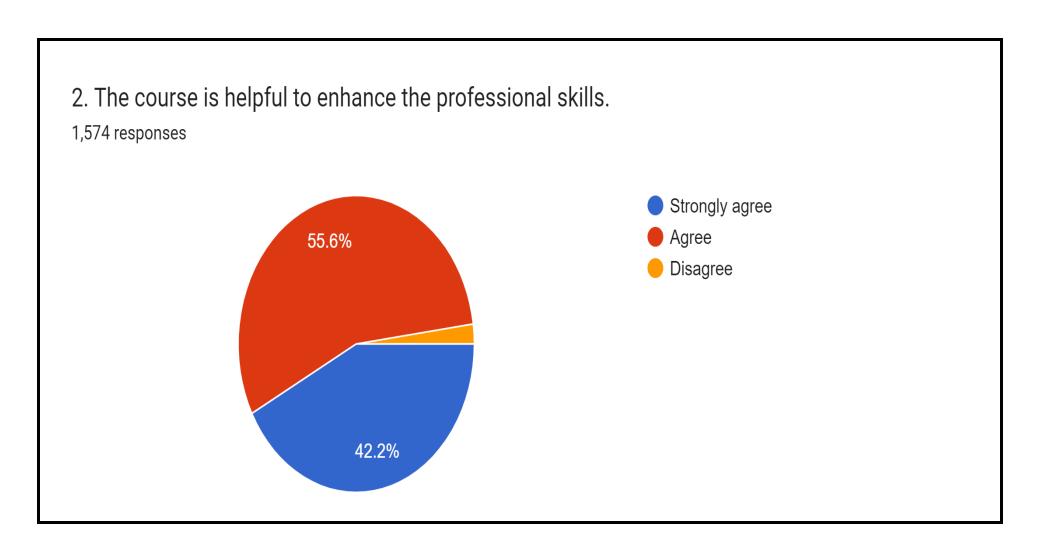

### **Key Indicator – 1.3 CURRICULUM ENRICHMENT**

1.3.2 Number of certificate/value added courses/Diploma Programmes offered by the institutions and online courses of MOOCs, SWAYAM/e-PG Pathshala/ NPTEL and other recognized platforms (without repeat count) where the students of the institution have enrolled and successfully completed during the last five years.