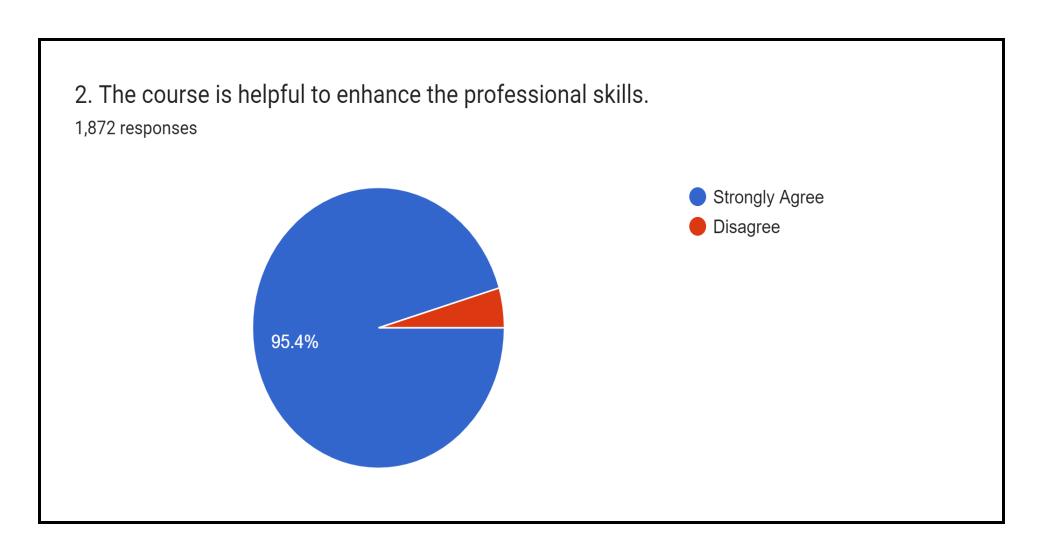

### **Key Indicator – 1.3 CURRICULUM ENRICHMENT**

1.3.2 Number of certificate/value added courses/Diploma Programmes offered by the institutions and online courses of MOOCs, SWAYAM/e-PG Pathshala/ NPTEL and other recognized platforms (without repeat count) where the students of the institution have enrolled and successfully completed during the last five years.