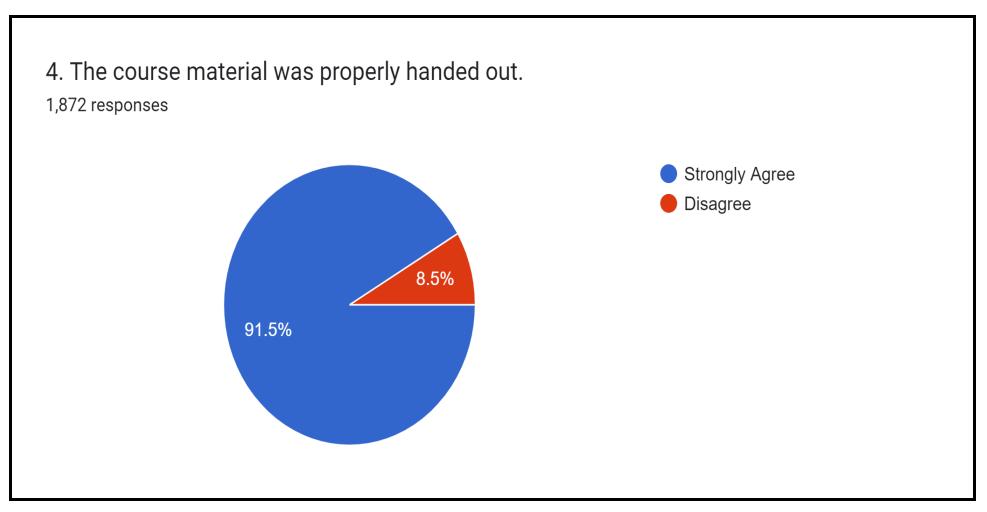

### **Key Indicator – 1.3 CURRICULUM ENRICHMENT**

1.3.2 Number of certificate/value added courses/Diploma Programmes offered by the institutions and online courses of MOOCs, SWAYAM/e-PG Pathshala/ NPTEL and other recognized platforms (without repeat count) where the students of the institution have enrolled and successfully completed during the last five years.